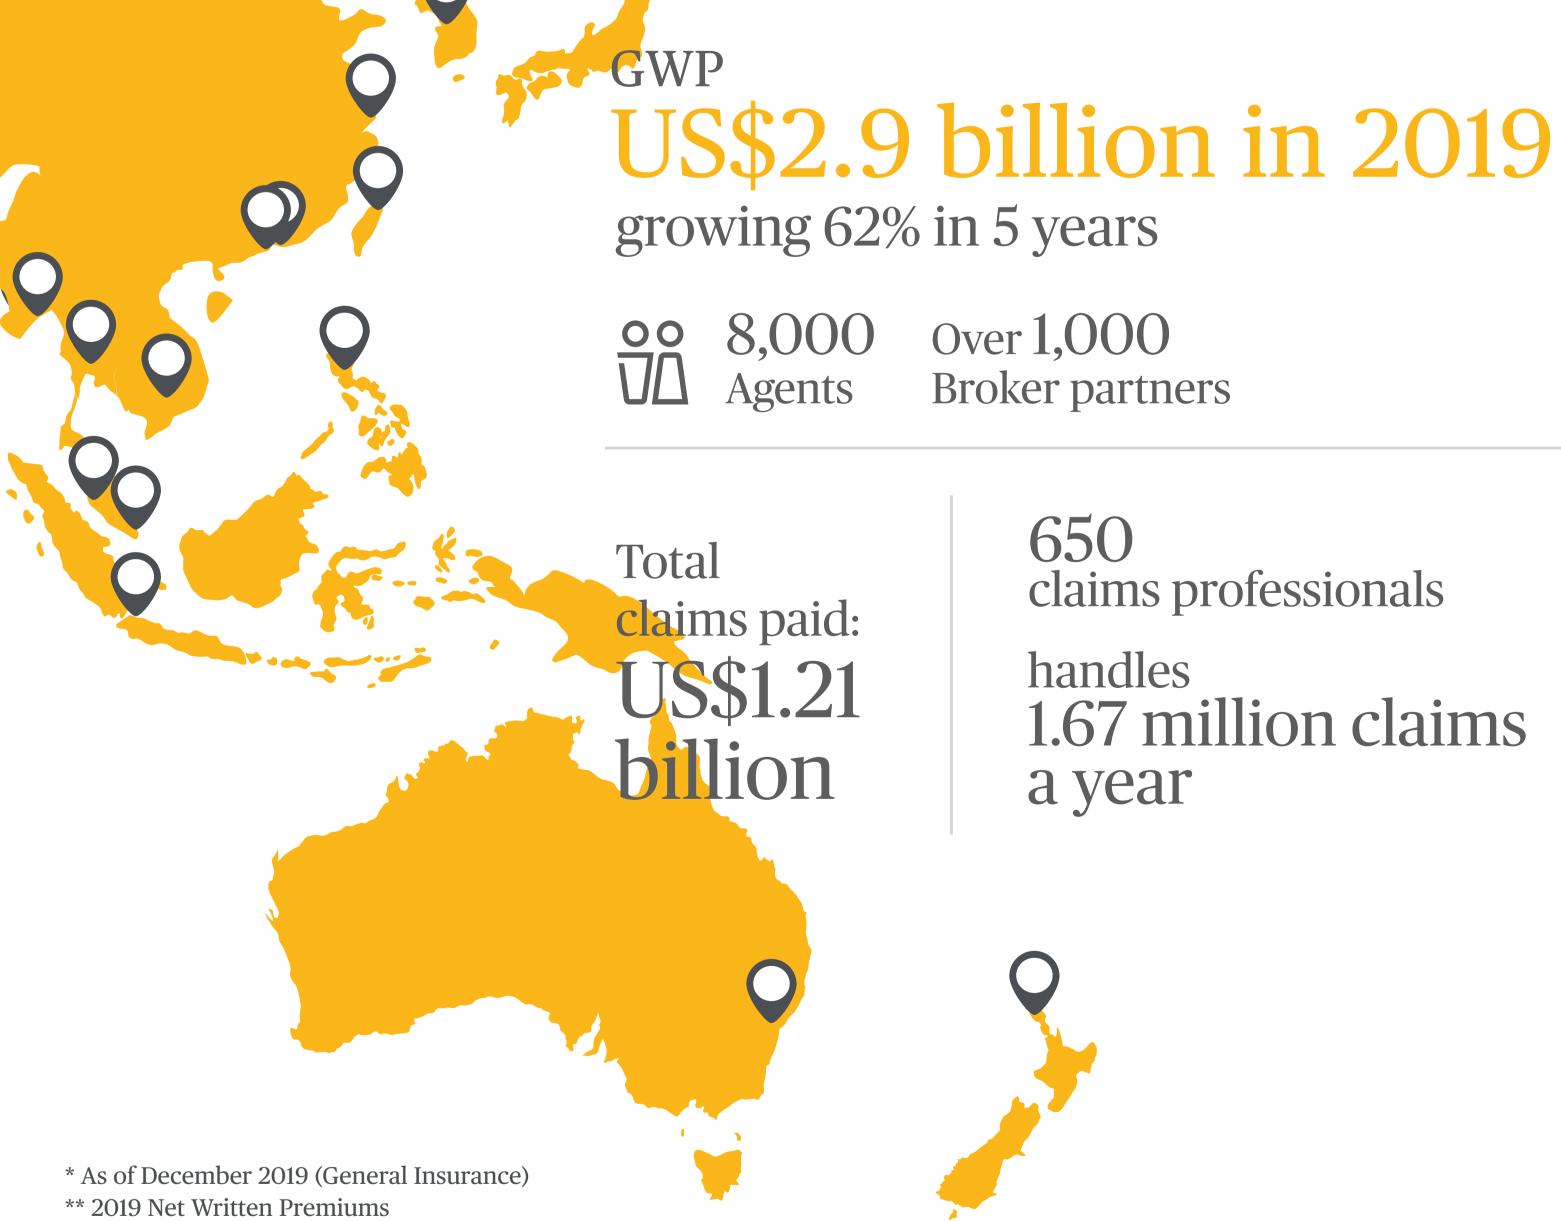

# Asia Pacific\*

is one of Chubb's fastest-growing markets

Property & Casualty 40% Accident & Health 13% Personal Lines

Premiums\*\* by Product & Channel 55% Broker 23% Direct Marketing/ Telemarketing 12% Agency 5% Bancassurance 2% Mobile Network 2% Airline 1% Digital