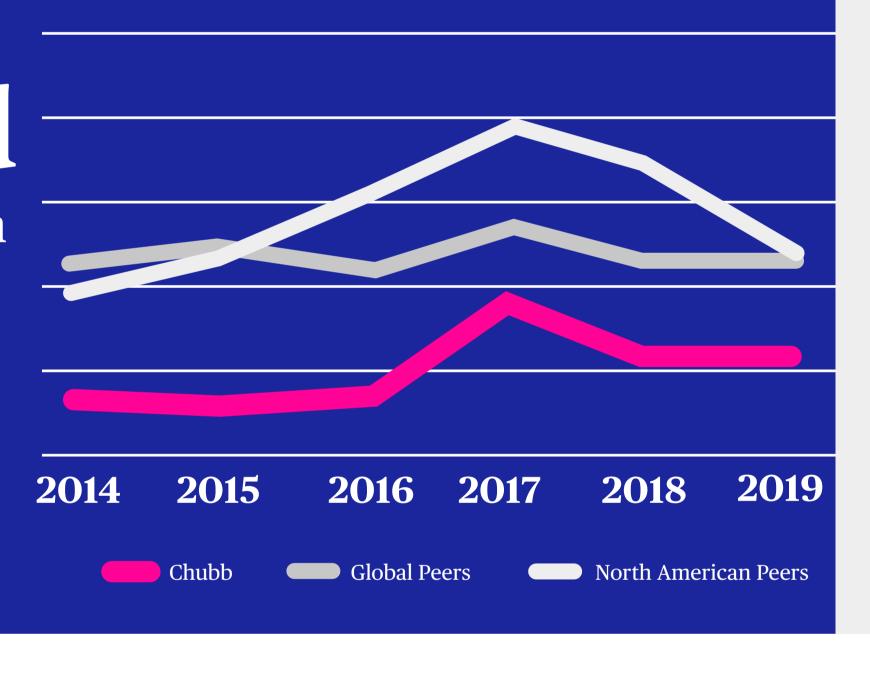

### Underwriting results outperformed

the averages of North American & global peers over the last five years

Source: SNL and company disclosures

110% 105% 5 year average 100% 95%

90%

85%

combined ratio 90.4%