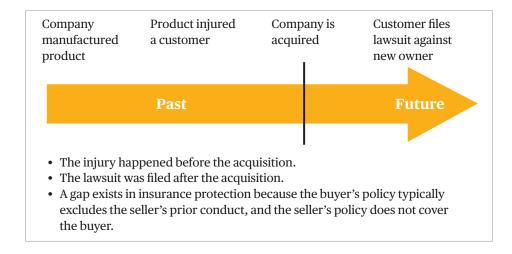

When a company buys a business, regardless of the type of transaction, it may be held liable for events that happened before the acquisition. Therefore, it may need insurance protection against claims that have not yet been made, for injury or damage that happened before the business was purchased.

Successor Liability insurance, part of **Continuum from Chubb**<sup>SM</sup>, is designed for such circumstances. Here's an example of how the policy works:

Continuum from Chubb<sup>SM</sup>...because the past cannot be undone and the future cannot be predicted.

Chubb's Successor Liability can help fill in gaps like these. And Continuum solutions offer the following features:

- Multiple-year past injury periods and future claim reporting periods, often up to 10 years
- One aggregate policy limit, regardless of the length of the claim reporting or injury period
- Worldwide insurance available